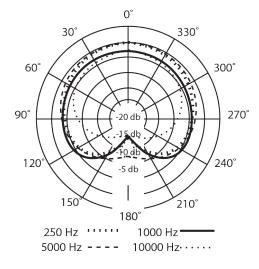

### Polar pattern

# Technical specifications

| Capsule Type           | 25mm, gold sputtered 6 micron<br>Mylar, large-diaphragm condenser |
|------------------------|-------------------------------------------------------------------|
| Preamp Type            | Class A FET                                                       |
| Sensitivity            | 25 mV/Pa                                                          |
| Frequency Response     | 20 Hz to 18 kHz                                                   |
| Polar Pattern          | Cardioid                                                          |
| Equivalent Noise Level | 18 dB SPL A-wtd                                                   |
| Maximum SPL            | 135 dB                                                            |
| Total Load Impedance   | >1 kΩ                                                             |
| Output Impedance       | 200Ω                                                              |
| Powered By             | 48V Phantom Power                                                 |