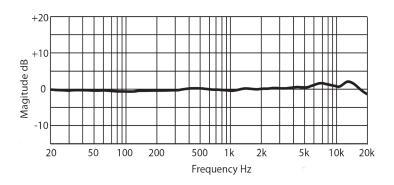

### Frequency response

# Technical specifications

| Capsule Type           | 25mm, gold sputtered 6 micron<br>Mylar, large-diaphragm condenser |
|------------------------|-------------------------------------------------------------------|
| Preamp Type            | Class A FET                                                       |
| Sensitivity            | 25 mV/Pa                                                          |
| Frequency Response     | 20 Hz to 18 kHz                                                   |
| Polar Pattern          | Cardioid                                                          |
| Equivalent Noise Level | 18 dB SPL A-wtd                                                   |
| Maximum SPL            | 135 dB                                                            |
| Total Load Impedance   | >1 kΩ                                                             |
| Output Impedance       | 200Ω                                                              |
| Powered By             | 48V Phantom Power                                                 |